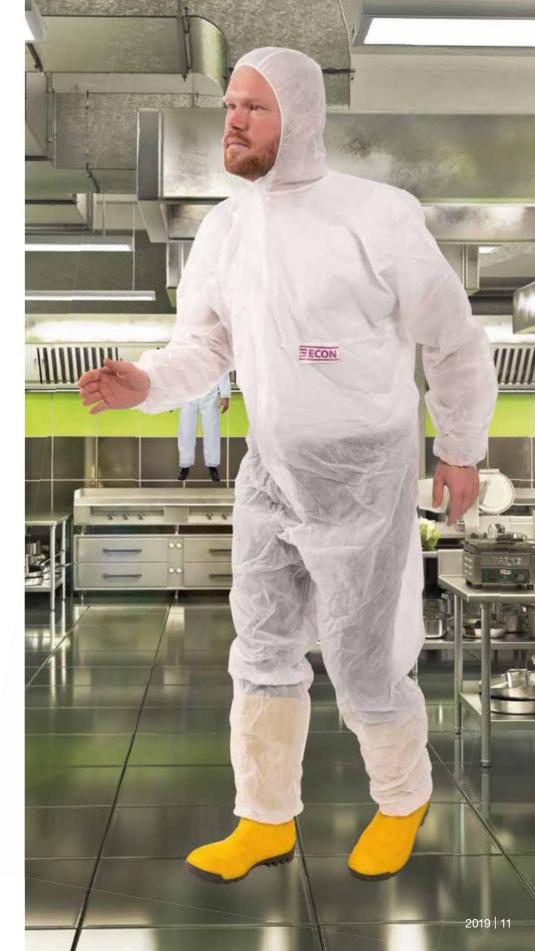

## PROTEK MULTI® Econ white

Cat. I

The Econ coverall provides protection against dirt during activities and is also suitable for use as a coverall for people visiting workplaces. The material is perfectly breathable and guarantees high wearing comfort.

ECON coveralls can be easily washed at temperatures up to 30 degrees C. The line of Econ coveralls is available in two colors - white and blue. Blue coveralls are perfect for jobs where the clothes are likely to become dirty faster (e.g. maintenance and repair of machines). Blue color perfectly masks dirt. The user looks clean for a long time, unlike in the case of a white coverall. The blue color of the Econ suits also facilitates the issuing procedure, especially in plants where white chemical protection clothing of category III is also used (e.g. type 5 and 6 suits).

### Application:

Dirty work, garden work, car repair, initial painting work, visiting workplaces, overalls for visitors, construction work, industrial coatings, machinery and equipment inspections, protection against harmless dust, protection of work and everyday clothes, hobby.