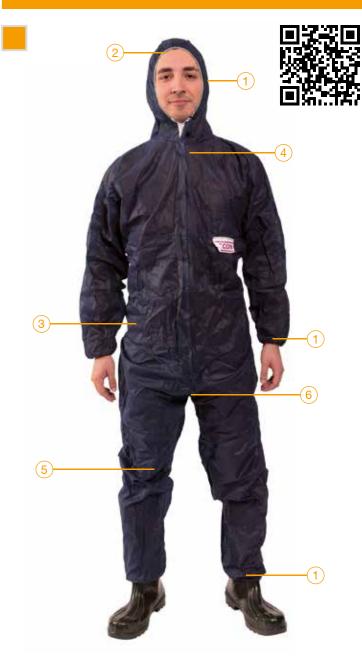

## Design:

- 1 Elastic ribbing on sleeves, legs and hood
- 2 Ergonomic three-piece hood
- 3 Elastic at the waist for optimal fit of the suit to the body
- 4 Zipper flap extended to the chin
- 5 Outer overlock seams (purple)
- 6 Spacious cut with a gusset in the crotch